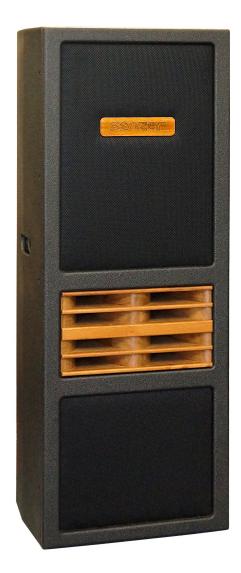

## **System parameters:**

Total output of the speaker: 2750 W RMS

Max SPL in the Hi range: 130 dB

Max SPL in the Mid range: 128 dB

Max SPL in the LF range: 124 dB

Frequency range: 27 Hz ÷ 20 kHz

## **Components:**

Mid/Hi - 8" / 1" coaxial transducer with integrated HF horn LF -  $4 \times 8"$  High Acceleration factor bass loudspeakers designed to deliver high impact bass response, with exceptional high excursion

Net Weight: 125 lbs

Dimensions: (W / H / D) 17,3"/48,4"/20,5"

Senzar Acoustics Inc, 76 Sanderson Ave., Lynn MA 01902 USA, Tel. +1-781-399-5530 www.senzaracoustics.com support@senzaracoustics.com